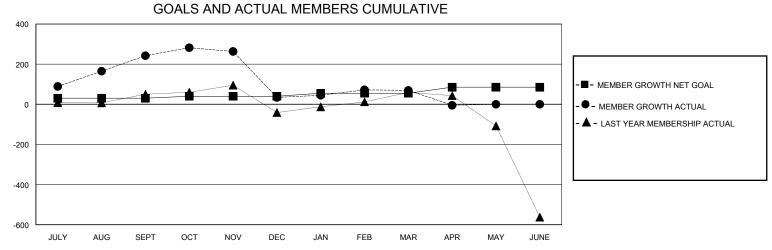

## District 321A2

Results as of: 4/30/2024

96

| GMT:                       |               | GMT CA    |               |                            |                        |                         |                                                    |  |  |
|----------------------------|---------------|-----------|---------------|----------------------------|------------------------|-------------------------|----------------------------------------------------|--|--|
|                            | Club          | s         |               | Members                    |                        |                         |                                                    |  |  |
| RESULTS FOR 2023-2024      |               |           |               | RESULTS FOR 2023-2024      |                        |                         |                                                    |  |  |
| QUARTER                    | NEW CLUB GOAL | NEW CLUBS | DROPPED CLUBS | QUARTER MEME               | BER GROWTH NET<br>GOAL | MEMBER GROWTH<br>ACTUAL | DROPPED<br>MEMBERS ACTUAL<br>(including transfers) |  |  |
| JULY/AUG/SEPT              | 2             | 7         | 2             | JULY/AUG/SEPT              | 30                     | 396                     | 124                                                |  |  |
| OCT/NOV/DEC<br>JAN/FEB/MAR | 1             | 1         | 0             | OCT/NOV/DEC<br>JAN/FEB/MAR | 10<br>15               | 183<br>91               | 378<br>47                                          |  |  |

APR/MAY/JUNE

30

42

2

APR/MAY/JUNE